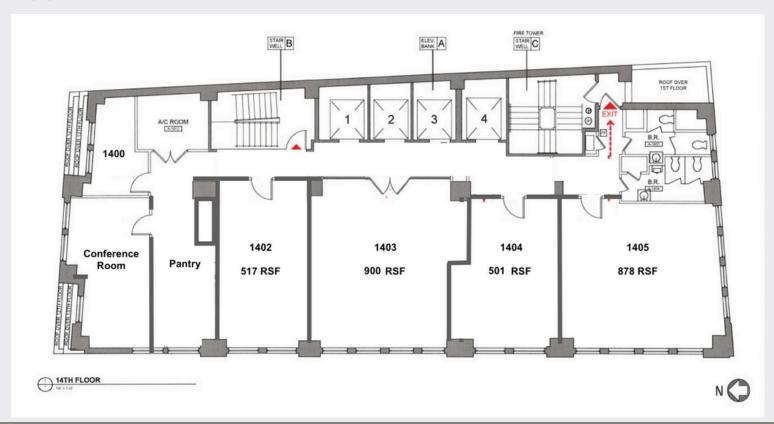

## 11 HANOVER SQUARE

As exclusive agents for the building we are pleased to present



**Brand New Buildout! Access to Amenities** 

**Suite 1403** 

SIZE: 900 RSF

- Fully private, direct to the landlord
- Open layout
- Polished concrete floors
- LED lights
- Access to shared conference room
- Access to shared pantry
- Possibility to install wet pantry in the space

**ASKING RENT: Inquire** 



#### **FLOOR PLAN**



### **CONTACT DETAILS**

Joshua Winslow

917-450-4538

josh@way2winnyc.com

Liz Chaikovskaya

**6**46-280-8393

☑ liz@findNYCoffice.com

# 11 HANOVER SQUARE

As exclusive agents for the building we are pleased to present

### **AMENITIES**









#### **ABOUT THIS PROPERTY**

- Attended lobby
- 3 passenger and 1 freight elevator
- Flexible lease term and sizes
- Close to public transit



| Transit / Subway                                | Walk   | Distance |
|-------------------------------------------------|--------|----------|
| Wall Street (2,3 Line) 2 🔟 3                    | 4 min  | 0.2 mi   |
| Broad Street 🕕 🚻 🚺 🗷                            | 5 min  | 0.2 mi   |
| Whitehall Street-South Ferry N ᠾ Ŗ              | 5 min  | 0.3 mi   |
| Wall Street (4,5 Line) 4 Im 5