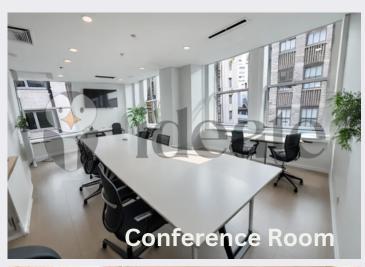

## 11 HANOVER SQUARE

As exclusive agents for the building we are pleased to present



**Brand New Buildout! Access to Amenities** 

**Suite 1403** 

SIZE: 900 RSF

- Fully private, direct to the landlord
- Open layout
- Polished concrete floors
- LED lights
- Access to shared conference room
- Access to shared pantry
- Possibility to install wet pantry in the space

**ASKING RENT: Inquire** 



#### **FLOOR PLAN**



### **CONTACT DETAILS**

Joshua Winslow

917-450-4538

josh@way2winnyc.com

Liz Chaikovskaya

**6**46-280-8393

☑ liz@findNYCoffice.com

# 11 HANOVER SQUARE

As exclusive agents for the building we are pleased to present

### **AMENITIES**









#### **ABOUT THIS PROPERTY**

- Attended lobby
- 3 passenger and 1 freight elevator
- Flexible lease term and sizes
- Close to public transit



| Transit / Subway                                | Walk   | Distance |
|-------------------------------------------------|--------|----------|
| Wall Street (2,3 Line) 2 🔟 3                    | 4 min  | 0.2 mi   |
| Broad Street 🕕 🚻 🚺 🗷                            | 5 min  | 0.2 mi   |
| Whitehall Street-South Ferry N ᠾ Ŗ              | 5 min  | 0.3 mi   |
| Wall Street (4,5 Line) 4 Im 5                   | 7 min  | 0.3 mi   |
| Bowling Green 4 In 5                            | 7 min  | 0.3 mi   |
| Commuter Rail                                   | Drive  | Distance |
| Flatbush Avenue Station 🔊 Long Island Roll Road | 9 min  | 3.3 mi   |
| H