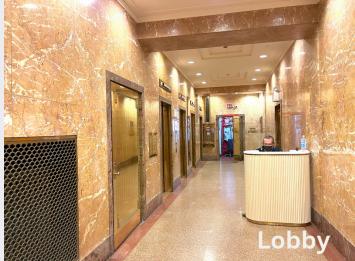

#### **ABOUT THIS PROPERTY**

- Attended lobby
- 3 passenger and 1 freight elevator
- Flexible lease term and sizes
- Close to public transit

| Transit / Subway                                | Walk   | Distance |
|-------------------------------------------------|--------|----------|
| Wall Street (2,3 Line) 2 🔟 3                    | 4 min  | 0.2 mi   |
| Broad Street 🕕 🚻 🚺 🗷                            | 5 min  | 0.2 mi   |
| Whitehall Street-South Ferry N ᠾ Ŗ              | 5 min  | 0.3 mi   |
| Wall Street (4,5 Line) 4 Im 5                   | 7 min  | 0.3 mi   |
| Bowling Green 4 In 5                            | 7 min  | 0.3 mi   |
| Commuter Rail                                   | Drive  | Distance |
| Flatbush Avenue Station 🔊 Long Island Roll Road | 9 min  | 3.3 mi   |
| Hoboken Terminal 🔊 NTRANSIT 🙌 📞 🙆 🔊 🚱 🐠         | 13 min | 4.4 mi   |
|                                                 |        |          |