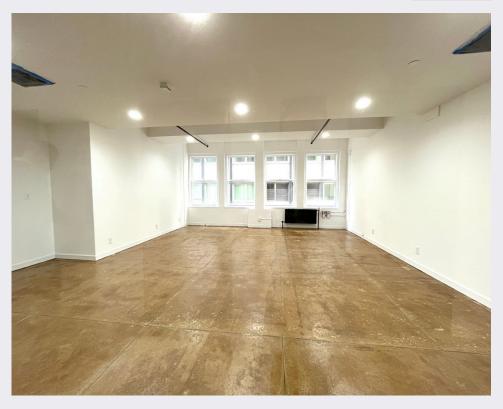

## 11 HANOVER SQUARE

As exclusive agents for the building we are pleased to present

**Brand New Buildout! Access to Amenities** 

**Suite 1403** 

SIZE: 900 RSF

- Fully private, direct to the landlord
- Open layout
- Polished concrete floors
- LED lights
- Access to shared conference room
- Access to shared pantry
- Possibility to install wet pantry in the space