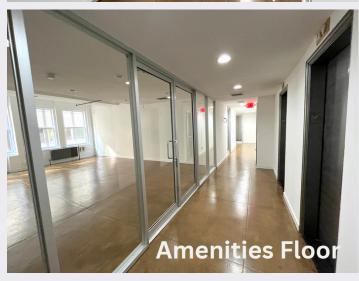

## 11 HANOVER SQUARE

As exclusive agents for the building we are pleased to present



**Brand New Buildout! Access to Amenities** 

**Suite 1403** 

SIZE: 900 RSF

- Fully private, direct to the landlord
- Open layout
- Polished concrete floors
- LED lights
- Access to shared conference room
- Access to shared pantry
- Possibility to install wet pantry in the space

**ASKING RENT: Inquire** 



#### **FLOOR PLAN**



### **CONTACT DETAILS**

Joshua Winslow

917-450-4538

josh@way2winnyc.com

Liz Chaikovskaya

**6**46-280-8393

☑ liz@findNYCoffice.com

# 11 HANOVER SQUARE

As exclusive agents for the building we are pleased to present

### **AMENITIES**









#### **ABOUT THIS PROPERTY**

- Attended lobby
- 3 passenger and 1 freight elevator
- Flexible lease term and sizes
- Close to public transit



| Transit / Subway                                | Walk   | Distance |
|-------------------------------------------------|--------|----------|
| Wall Street (2,3 Line) 2 🔟 3                    | 4 min  | 0.2 mi   |
| Broad Street 🕕 🚻 🚺 🗷                            | 5 min  | 0.2 mi   |
| Whitehall Street-South Ferry N ᠾ Ŗ              | 5 min  | 0.3 mi   |
| Wall Street (4,5 Line) 4 Im 5                   | 7 min  | 0.3 mi   |
| Bowling Green 4 In 5                            | 7 min  | 0.3 mi   |
| Commuter Rail                                   | Drive  | Distance |
| Flatbush Avenue Station 🔊 Long Island Roll Road | 9 min  | 3.3 mi   |
|