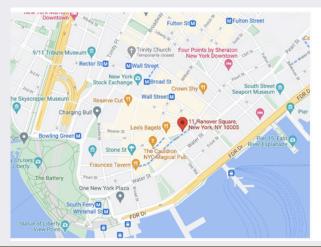

#### **ABOUT THIS PROPERTY**

- Attended lobby
- 3 passenger and 1 freight elevator
- Flexible lease term and sizes
- Close to public transit

| Transit / Subway                                | Walk   | Distance |
|-------------------------------------------------|--------|----------|
| Wall Street (2,3 Line) 2 🔟 3                    | 4 min  | 0.2 mi   |
| Broad Street 🕕 🚻 🚺 🗷                            | 5 min  | 0.2 mi   |
| Whitehall Street-South Ferry N ᠾ Ŗ              | 5 min  | 0.3 mi   |
| Wall Street (4,5 Line) 4 Im 5                   | 7 min  | 0.3 mi   |
| Bowling Green 4 In 5                            | 7 min  | 0.3 mi   |
| Commuter Rail                                   | Drive  | Distance |
| Flatbush Avenue Station 🔊 Long Island Roll Road | 9 min  | 3.3 mi   |
| Hoboken Terminal 🔊 NTRANSIT 🙌 📞 🙆 🔊 🚱 🐠         | 13 min | 4.4 mi   |
|                                                 |        |          |