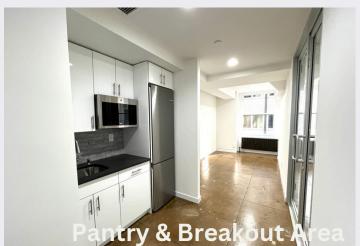

## 11 HANOVER SQUARE

As exclusive agents for the building we are pleased to present

**Brand New Buildout! Access to Amenities** 

**Suite 1403** 

SIZE: 900 RSF

- Fully private, direct to the landlord
- Open layout
- Polished concrete floors
- LED lights
- Access to shared conference room
- Access to shared pantry
- Possibility to install wet pantry in the space

### **AMENITIES**