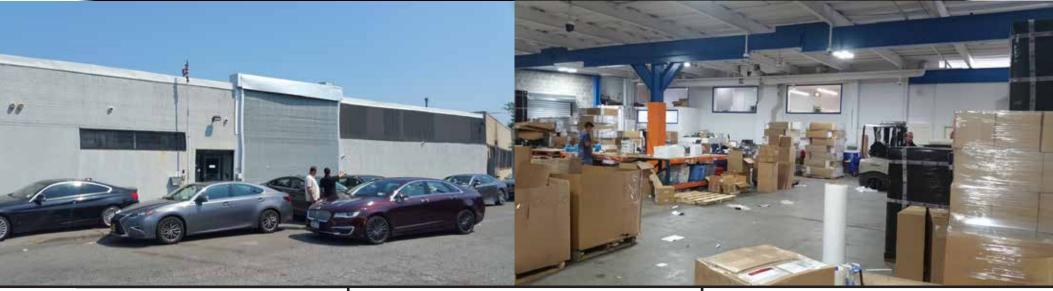

## 130-19 180th Street, Jamaica, NY 11434 Approx. 10,300 SF Warehouse + 5,000 SF Yard For Lease

| Property Information                                                                   | n                                        | Property Features                                                                                                           | Transportation                                                                |
|----------------------------------------------------------------------------------------|------------------------------------------|-----------------------------------------------------------------------------------------------------------------------------|-------------------------------------------------------------------------------|
| <b>Location:</b> Located on 180th Stre                                                 | eet                                      | <ul><li>18' Clear Ceilings</li><li>Approx. 5,000 SF Yard Space</li></ul>                                                    | Buses: Q5 n4                                                                  |
| Zoning: M1-1                                                                           |                                          | <ul><li> 2 Drive In Doors</li><li> Small Gym Room</li></ul>                                                                 | Roads: Merrick Blvd Springfield Blvd                                          |
| Building Type: Industrial/MFG/Flex Space                                               |                                          | • 800 SF Mezz. Office                                                                                                       | Farmers Blvd                                                                  |
| <b>Suitable Uses:</b> Manufacturing, Distribution, Storage, Showroom                   |                                          | <ul> <li>Gas Heat</li> <li>Sprinklered</li> <li>Heavy Power (400+ AMPS)</li> <li>Small Kitchen + Conference Room</li> </ul> | LEASE PRICE<br>\$ 24 PSF                                                      |
| For complete offering<br>information or inspection,<br>please contact exclusive agent. | Leon Lipo<br>LLipo@ctny<br>Cell - 646.94 |                                                                                                                             | 97-77 Queens Blvd #1120<br>Rego Park, NY 11374<br>718.937.8100 x 109 or x 115 |

# 130-19 180th Street, Jamaica, NY 11434

### Approx. 10,300 SF Warehouse + 5,000 SF Yard For Lease