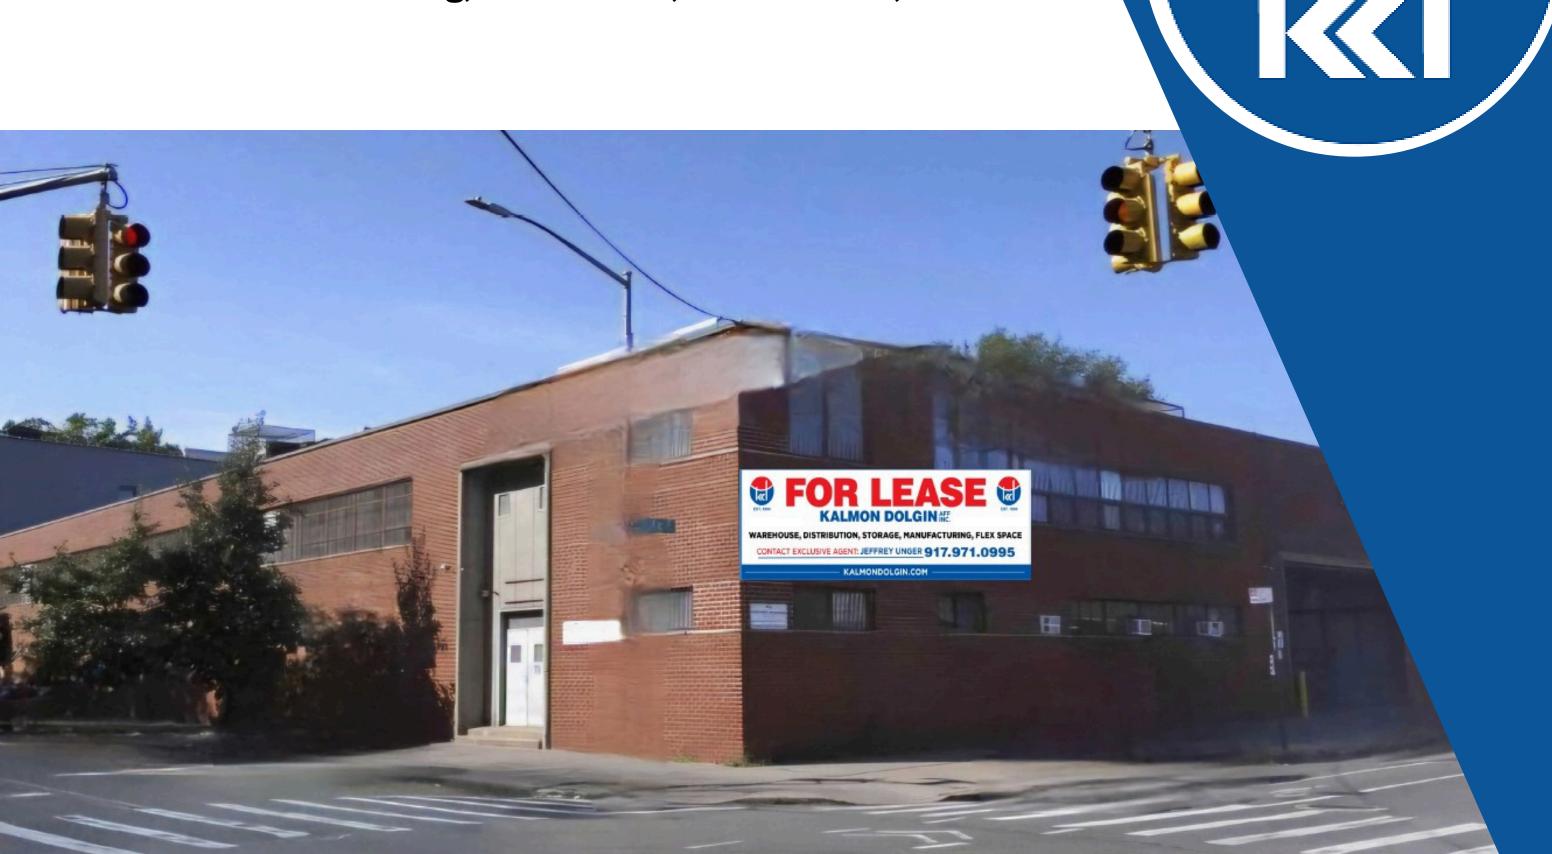

### 1802 Pacific Street Brooklyn, NY 11233

#### 24,000 Square Feet

One Story, High Ceiling Corner Building with Wide Column Spans, Heavy Power with Available Parking and Subway Access.