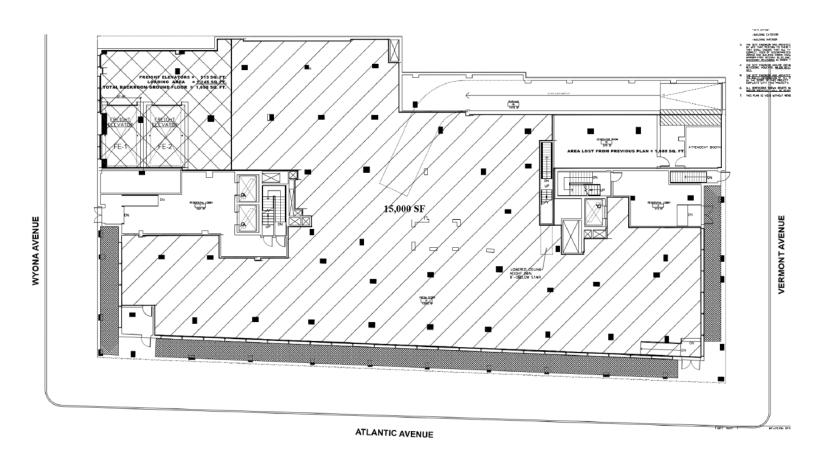

#### **SPACE**

Ground Floor: 15,000 SF

#### **FRONTAGE**

186 feet on Atlantic Ave

# FLOOR **PLANS**