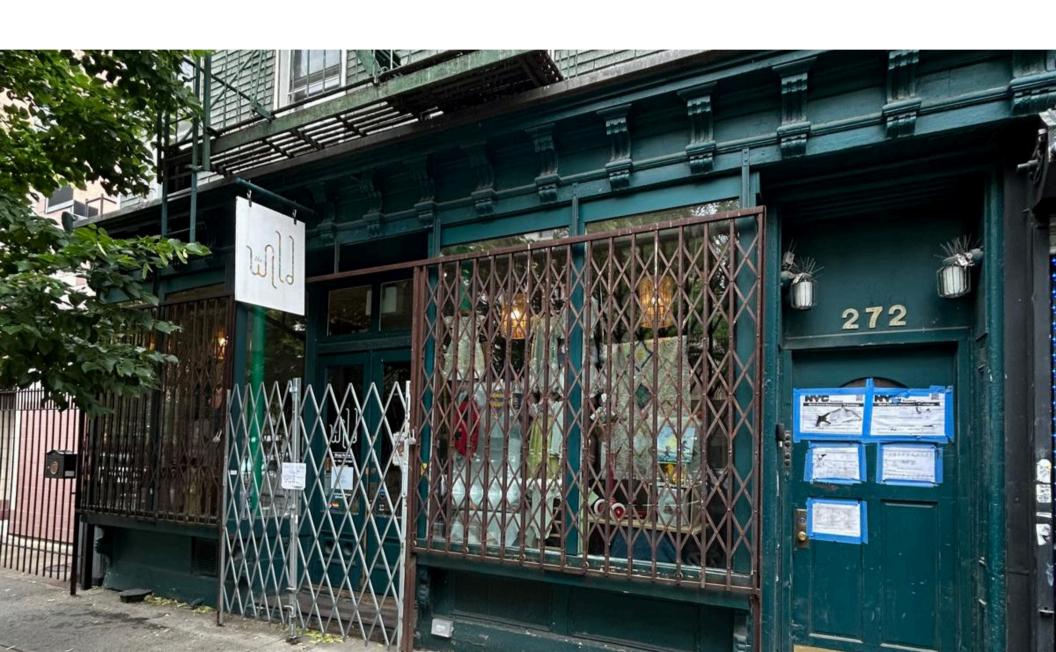

# **272 DRIGGS AVE**

#### **LOCATION**

Driggs Ave between Leonard & Eckford Streets

#### **SPACE**

Ground Floor: 2400 SF

#### **FRONTAGE**

15 feet

#### **CEILING HEIGHT**

10 feet