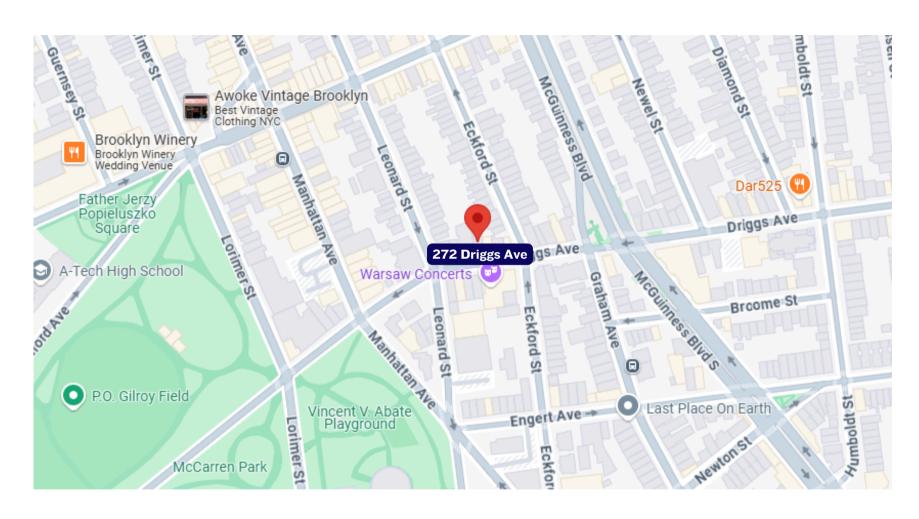

### **AREA MAP**

#### **LOCATION**

Driggs Ave between Leonard & Eckford Streets