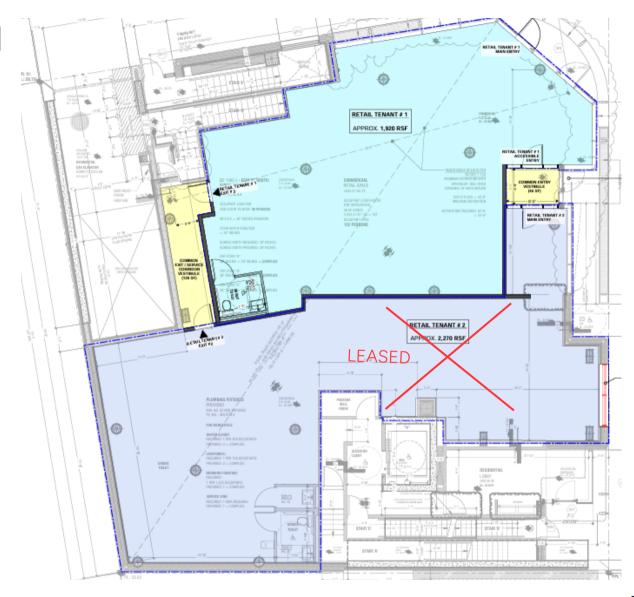

ldt and Herbert Street

#### **SPACE**

Space A: 1,920 SF Space B: 2,270 SF

#### **FRONTAGE**

133 Feet

#### **POSSESSION**

Q2 2025

#### **ASKING RENT**

**Upon Request** 

#### **NEIGHBORS**

McCarren Park, Brooklyn Steel, The Richardson, Four Five Six, Carmine's, McDonald's, Chase, Land to Sea, Cozy Royale, Fandi Mata, Lilia

#### **TRANSPORTATION**



#### **COMMENTS**

- New Development at the base of a 5 story residential building
- Wraparound Frontage
- High Ceilings
- Full Glass Façade
- Dense Residential Neighborhood
- Divisions Considered
- All Uses Considered

### CONTACTS

**MEYER DAGMY** 

718-249-3613

m@modcre.com

**EDDIE MAMIYE** 

917-379-6719

e@modcre.com

**MIKE SUTTON** 

917-588-1000

mike@modcre.com



2774 CONEY ISLAND AVE, BROOKLYN, NY 11235

# **FLOOR PLAN**



# **CONTACTS**

**MEYER DAGMY** 

718-249-3613

m@modcre.com

**EDDIE MAMIYE** 

917-379-6719

e@modcre.com

**MIKE SUTTON** 

917-588-1000

mike@modcre.com



2774 CONEY ISLAND AVE, BROOKLYN, NY 11235

## **AREA MAP**



# **CONTACTS**

**MEYER DAGMY** 

718-249-3613

m@modcre.com

**EDDIE MAMIYE** 

917-379-6719

e@modcre.com

**MIKE SUTTON** 

917-588-1000

mike@modcre.com



2774 CONEY ISLAND AVE, BROOKLYN, NY 11235