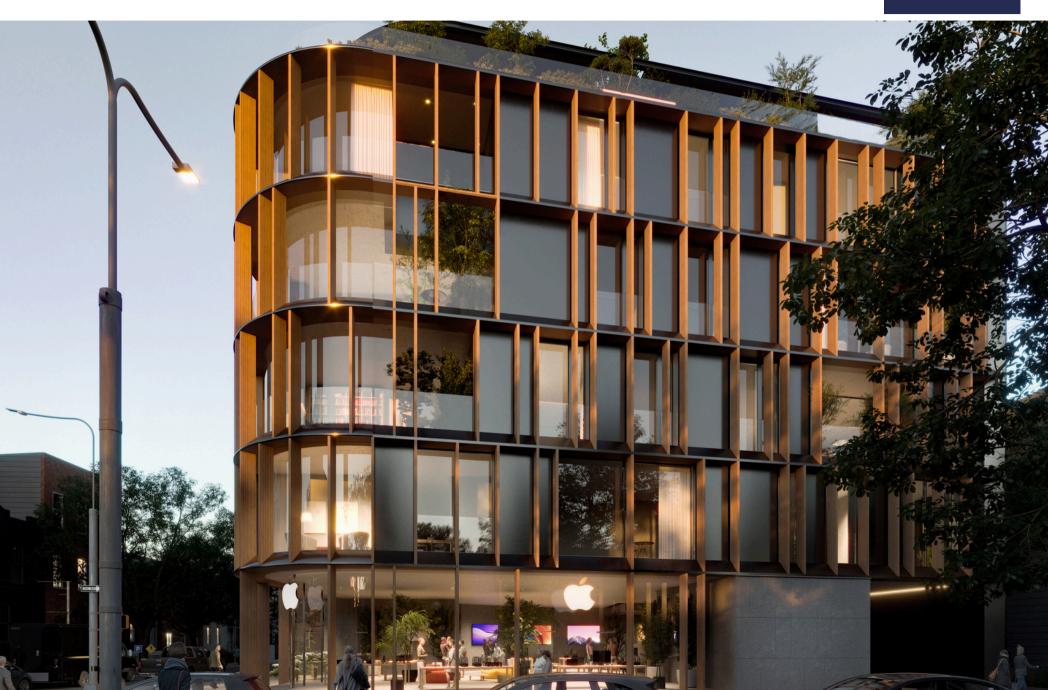

# 28 HERBERT STREET

#### **LOCATION**

Southwest Corner of Humboldt and Herbert Street

#### **SPACE**

Space A: 1,920 SF Space B: 2,270 SF

#### **FRONTAGE**

133 Feet

#### **COMMENTS**

- New Development at the base of a 5 story residential building
- Wraparound Frontage
- High Ceilings
- Full Glass Façade
- Dense Residential Neighborhood
- Divisions Considered
- All Uses Considered