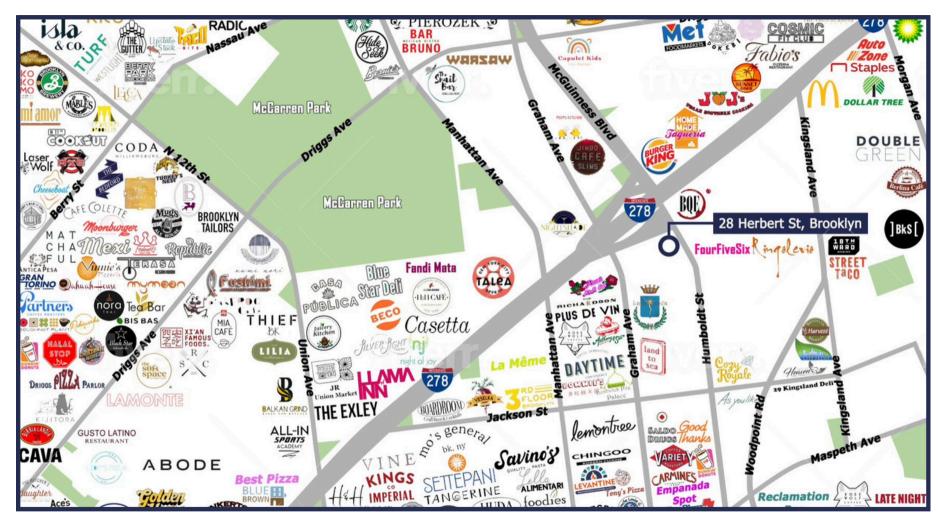

## **AREA MAP**

#### **NEIGHBORS**

McCarren Park, Brooklyn Steel, The Richardson, Four Five Six, Carmine's, McDonald's, Chase, Land to Sea, Cozy Royale, Fandi Mata, Lilia