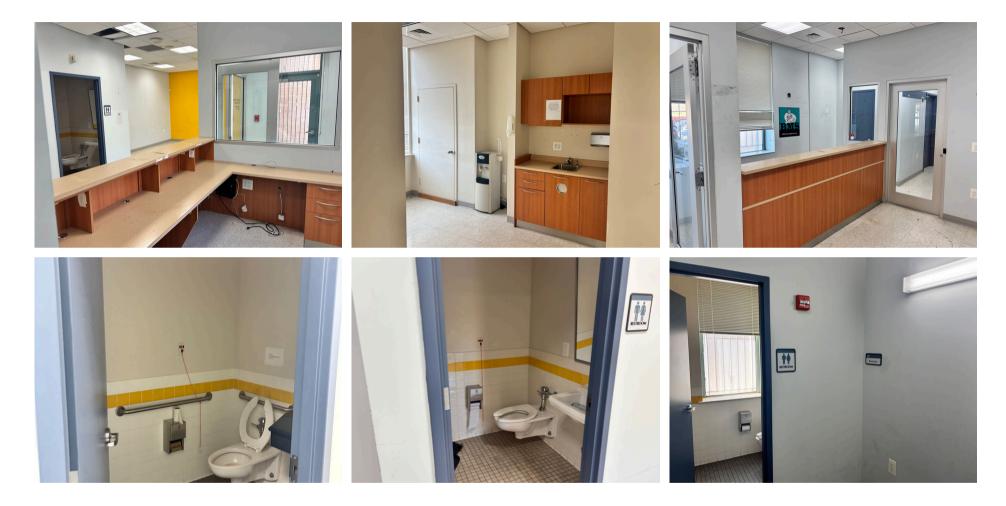

### COMMENTS

- Former dental/medical clinic layout with multiple treatment rooms and recovery areas
- Well-partitioned interior includes multiple private treatment rooms, reception area, restrooms, and dedicated plumbing/equipment setups.
- Perfect for healthcare, urgent care, wellness center, therapy office, or other clinical services.
- High natural light in exam rooms and great building infrastructure in place.
- Located in a dense residential area with community foot traffic.

# **INTERIOR IMAGES**