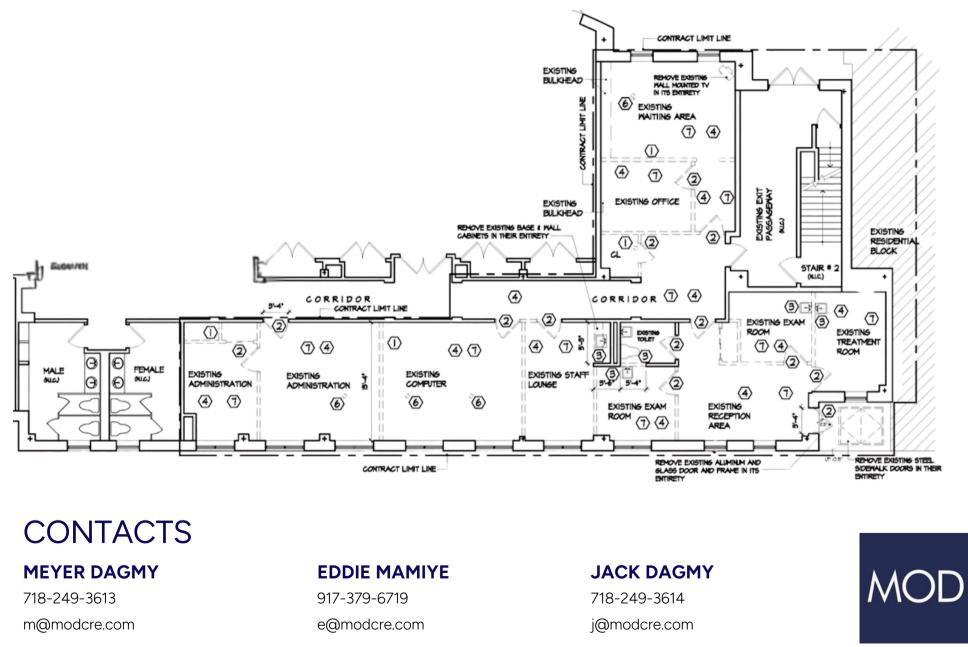

# **FLOOR PLAN**

### COMMENTS

- Former dental/medical clinic layout with multiple treatment rooms and recovery areas
- Well-partitioned interior includes multiple private treatment rooms, reception area, restrooms, and dedicated plumbing/equipment setups.
- Perfect for healthcare, urgent care, wellness center, therapy office, or other clinical services.
- High natural light in exam rooms and great building infrastructure in place.
- Located in a dense residential area with community foot traffic.