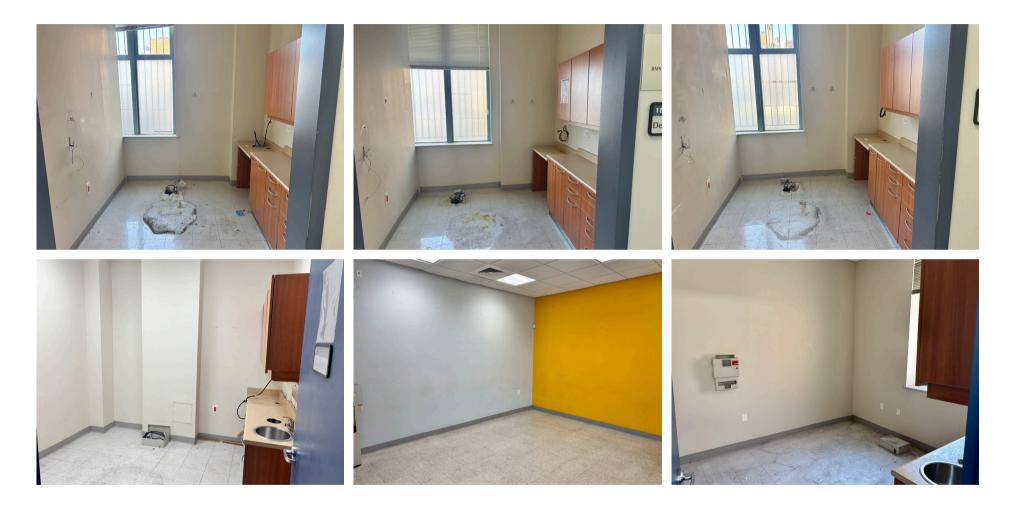

### COMMENTS

- Former dental/medical clinic layout with multiple treatment rooms and recovery areas
- Well-partitioned interior includes multiple private treatment rooms, reception area, restrooms, and dedicated plumbing/equipment setups.
- Perfect for healthcare, urgent care, wellness center, therapy office, or other clinical services.
- High natural light in exam rooms and great building infrastructure in place.
- Located in a dense residential area with community foot traffic.

# **INTERIOR IMAGES**