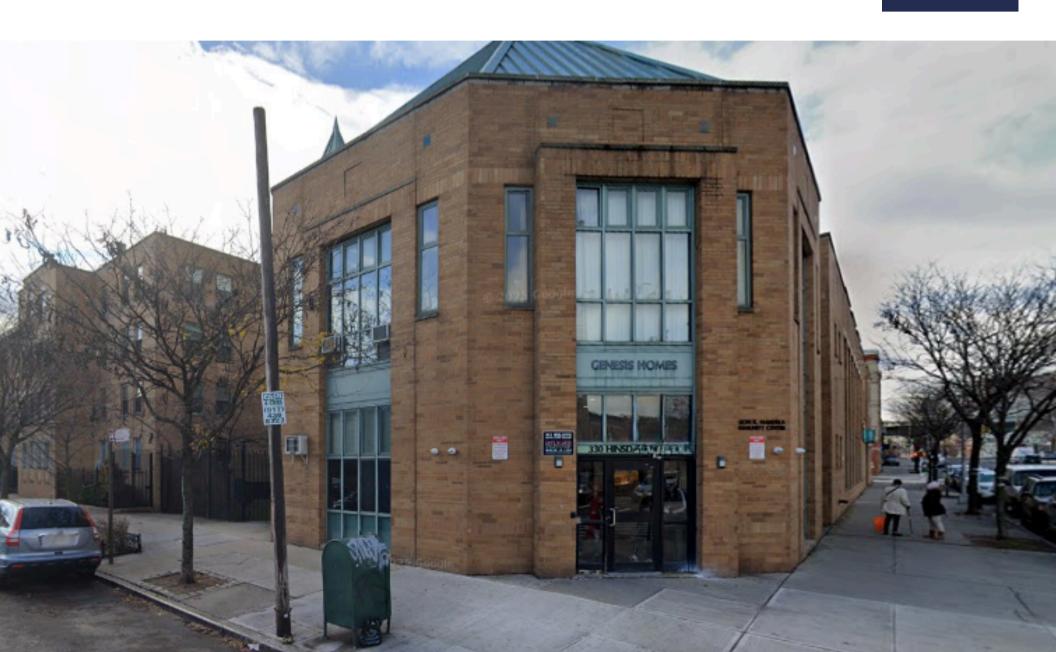

# EAST NEW YORK, BROOKLYN, NYC 330 HINSDALE STREET

### LOCATION

Between Sutter Ave & Blake Ave

### SIZE

Approx. 2,200 SF

### POSSESSION

Immediate

### **ASKING RENT**

Upon Request

### COMMENTS

- Former dental/medical clinic layout with multiple treatment rooms and recovery areas
- Well-partitioned interior includes multiple private treatment rooms, reception area, restrooms, and dedicated plumbing/equipment setups.
- Perfect for healthcare, urgent care, wellness center, therapy office, or other clinical services.
- High natural light in exam rooms and great building infrastructure in place.
- Located in a dense residential area with community foot traffic.