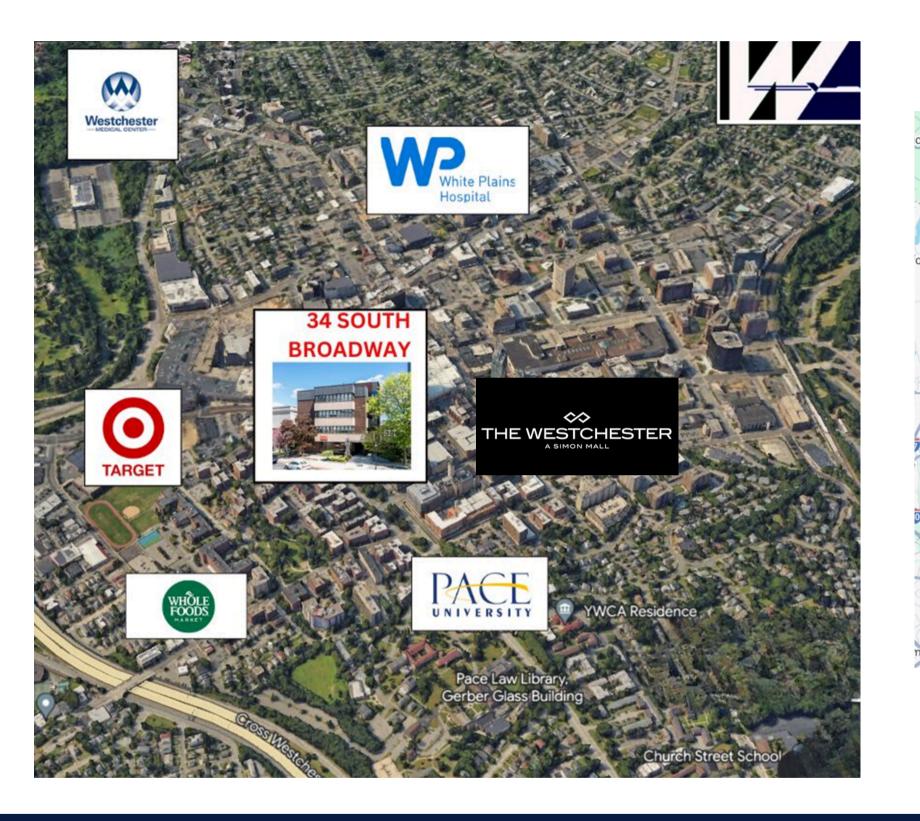

### 34 South Broadway Building Highlights

#### **Building Features:**

Many long-term tenants Newly renovated bathrooms Renovated common areas New elevators Parking available close to entrance Occupants include a mix of Medical, Accounting, & Law

Property Manager office on-site Located steps from The Westchester Mall, Westchester county's most prestigious shopping destination