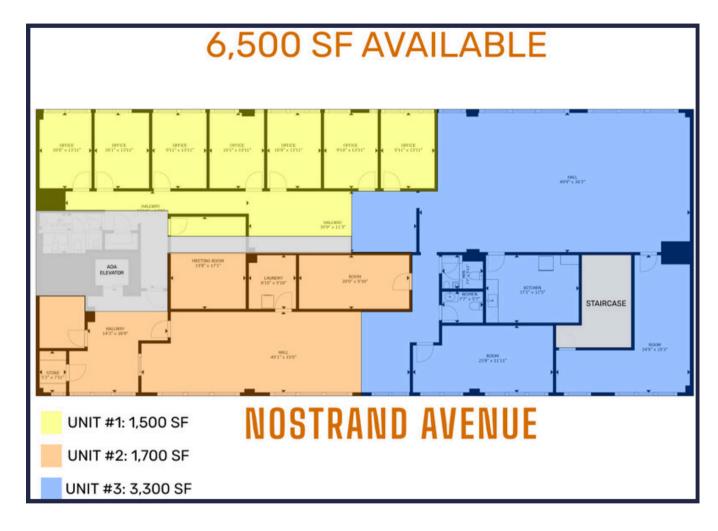

SHEEPSHEAD BAY, BROOKLYN, NY

# 3632 NOSTRAND AVENUE





### **SPACE DETAILS**

#### **LOCATION**

Between Nostrand Avenue and E 29th Street

#### **SPACE**

4th Floor: 6,500 SF

#### **POSSESSION**

Immediate

#### **ASKING RENT**

\$40 PSF/Year

#### **NEIGHBORS**

Dunkin', McDonald's, Library, Starbucks, T-Mobile, and Sunoco

#### **TRANSPORTATION**





#### **COMMENTS**

- Elevator building
- Lots of windows
- Central HVAC
- Newly renovated
- High traffic area
- Parking available for additional rent

### **CONTACTS**

#### **MEYER DAGMY**

718-249-3613

m@modcre.com



# **INTERIOR IMAGES**



# **CONTACTS**

#### **MEYER DAGMY**

718-249-3613

m@modcre.com



### **FLOOR PLAN**



### **CONTACTS**

#### **MEYER DAGMY**

718-249-3613

m@modcre.com



## **AREA MAP**



# **CONTACTS**

#### **MEYER DAGMY**

718-249-3613

m@modcre.com