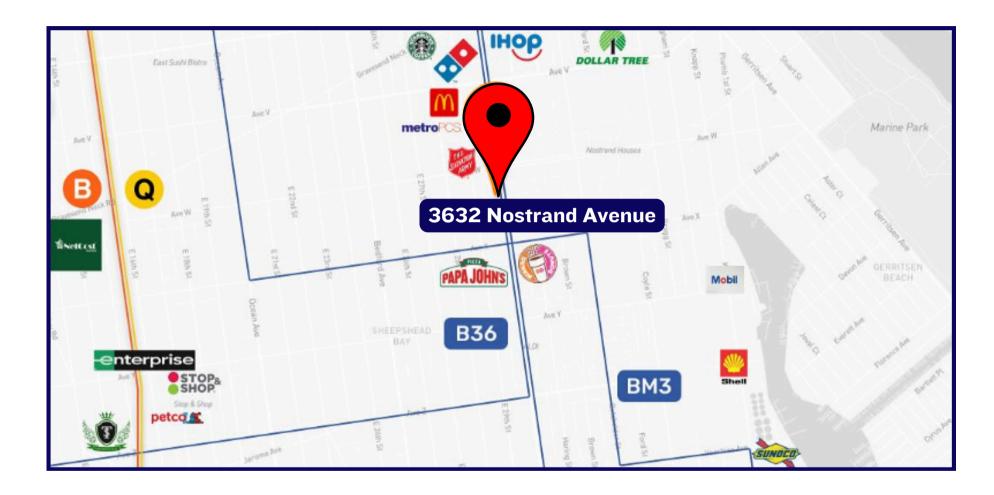

#### **LOCATION**

Between Nostrand Avenue and E 29th Street

#### **NEIGHBORS**

Dunkin', McDonald's, Library, Starbucks, T-Mobile, and Sunoco

## **AREA MAP**