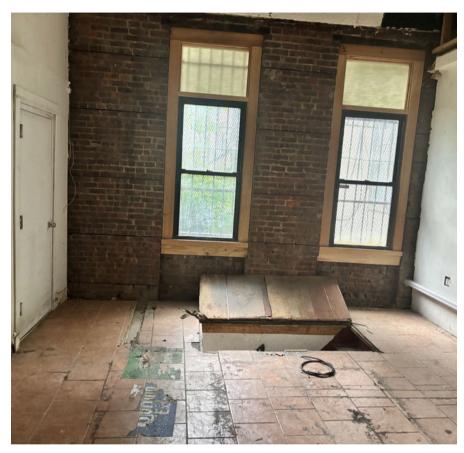

#### **COMMENTS**

- Beautifully maintained retail space in the heart of Clinton Hill with modern black ceiling finish and full glass storefront.
- Includes a full basement with exposed brick and utilities in place deal for storage or expansion.
- Ventilation hood visible great potential for food/beverage, boutique retail, gallery, or showroom.
- Highly walkable neighborhood with strong residential and student traffic (Pratt Institute nearby).
- Excellent opportunity for small business owners seeking visibility in a trendy, high-demand location.

# **INTERIOR IMAGES**