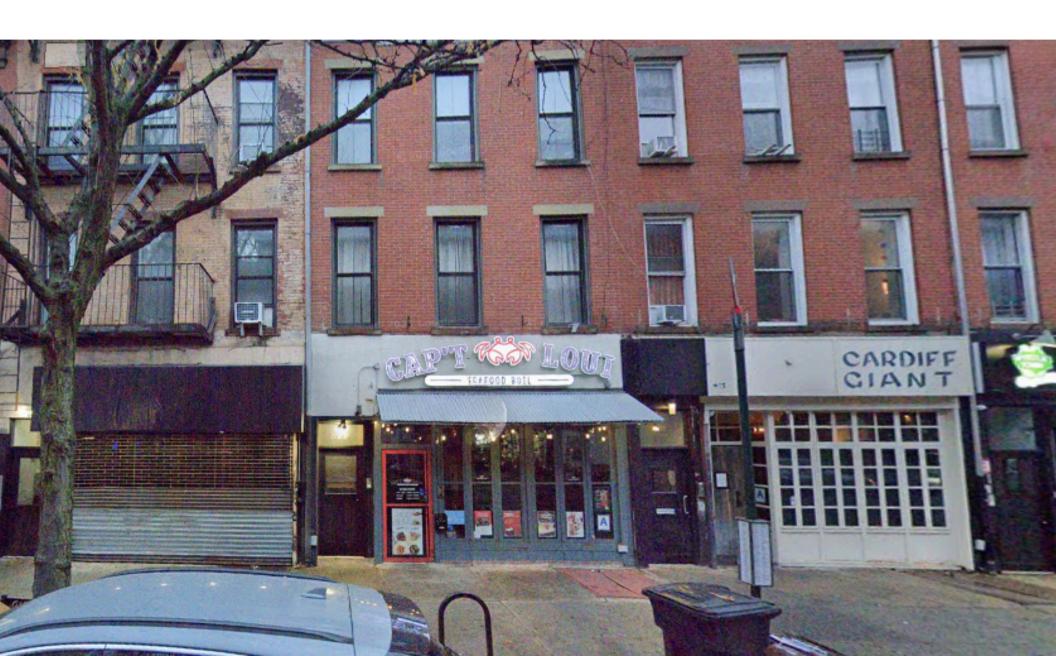

# **411 MYRTLE AVENUE**

#### **NEIGHBORS**

Mekelburg's, Walgreens, CVS, Chase Bank, Starbucks Pratt Institute, local cafés, restaurants, salons, and residential buildings

#### **COMMENTS**

- Beautifully maintained retail space in the heart of Clinton Hill with modern black ceiling finish and full glass storefront.
- Includes a full basement with exposed brick and utilities in place deal for storage or expansion.
- Ventilation hood visible great potential for food/beverage, boutique retail, gallery, or showroom.
- Highly walkable neighborhood with strong residential and student traffic (Pratt Institute nearby).
- Excellent opportunity for small business owners seeking visibility in a trendy, high-demand location.