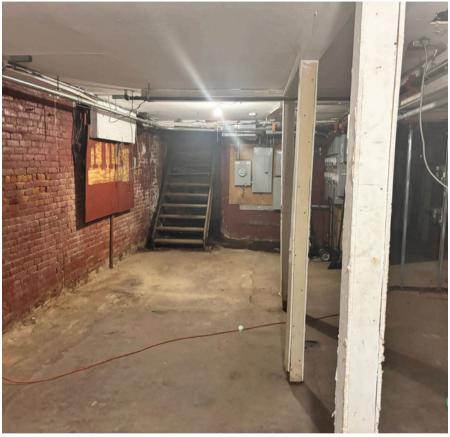

#### **COMMENTS**

- Beautifully maintained retail space in the heart of Clinton Hill with modern black ceiling finish and full glass storefront.
- Includes a full basement with exposed brick and utilities in place deal for storage or expansion.
- Ventilation hood visible great potential for food/beverage, boutique retail, gallery, or showroom.
- Highly walkable neighborhood with strong residential and student traffic (Pratt Institute nearby).
- Excellent opportunity for small business owners seeking visibility in a trendy, high-demand location.

# **INTERIOR IMAGES**