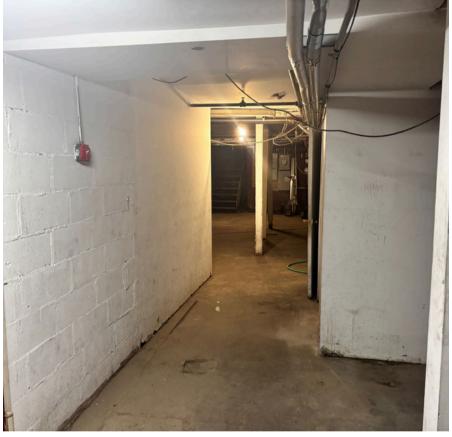

#### **COMMENTS**

- Beautifully maintained retail space in the heart of Clinton Hill with modern black ceiling finish and full glass storefront.
- Includes a full basement with exposed brick and utilities in place deal for storage or expansion.
- Ventilation hood visible great potential for food/beverage, boutique retail, gallery, or showroom.
- Highly walkable neighborhood with strong residential and student traffic (Pratt Institute nearby).
- Excellent opportunity for small business owners seeking visibility in a trendy, high-demand location.

# **INTERIOR IMAGES**