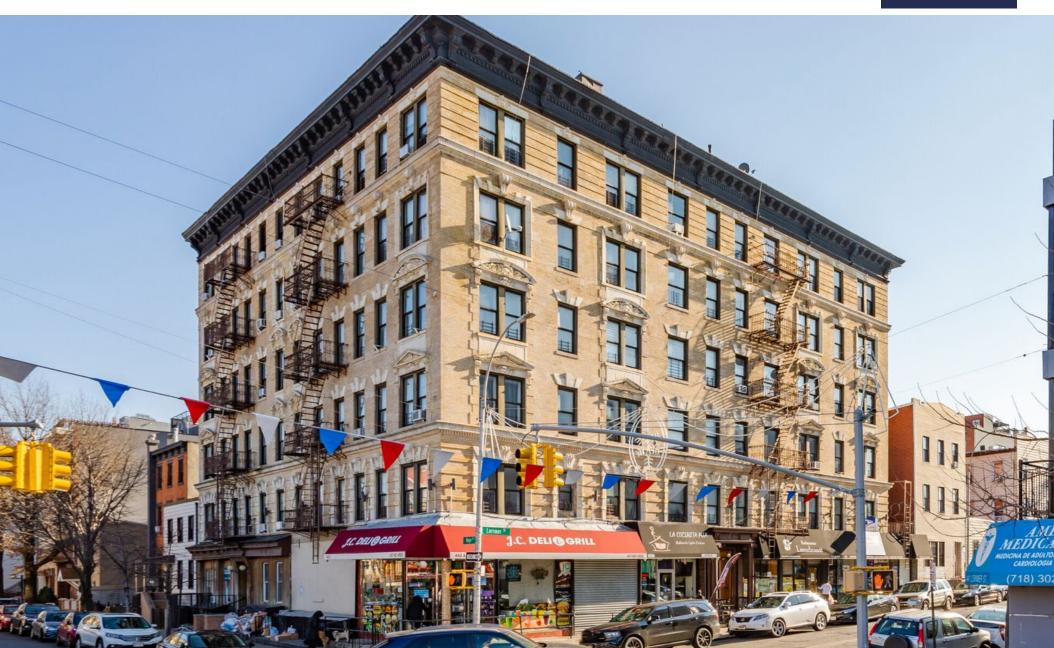

# 442 LORIMER STREET

## SPACE **DETAILS**

LOCATION

Lorimer St between Maujer St & Ten Eyck St

**SPACE** 

Ground: 800 SF

**FRONTAGE** 

~13 feet

**POSSESSION** 

**Immediate** 

**ASKING RENT** 

**Upon Request** 

**NEIGHBORS** 

Brooklyn Harvest Market, Mama Pho, La Taqueria, UPS Shipping Center, Edith's Sandwich Counter

#### ıTO

- COMMENTSHigh foot traffic in Williamsburg
- Strong Visibility and Frontage
- Pre-war building, recently renovated
- Suitable for a variety of uses