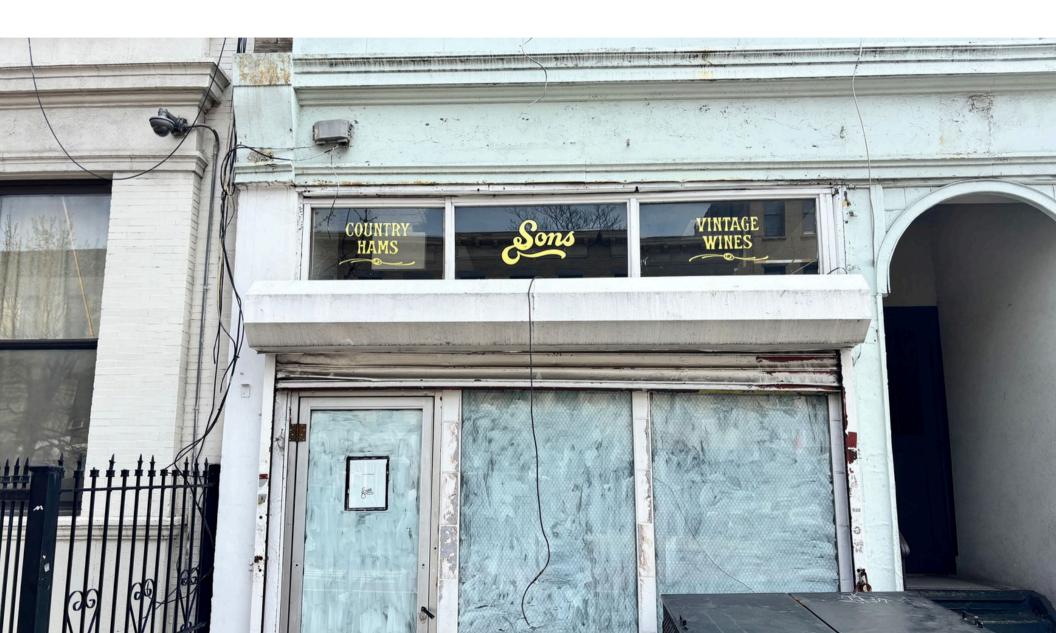

# 447 ROGERS





### **SPACE DETAILS**

#### LOCATION

Rogers Avenue, Between Lincoln Rd and Lefferts Ave

### **SPACE**

Unit A: 600 SF Unit B: 600 SF

### **FRONTAGE**

10 Feet

#### **CEILING HEIGHT**

12 Feet

#### **POSSESSION**

**Immediate** 

#### **ASKING RENT**

**Upon Request** 

### **NEIGHBORS**

Rogers Garden - Popular neighborhood bar & restaurant with outdoor seating, Erv's - Specialty cocktail and coffee bar Parkside Plaza & Prospect Park - Just a short walk away PLG Coffee House and other neighborhood staples

#### **TRANSPORTATION**









# S

#### **COMMENTS**

- Located in the heart of Prospect Lefferts Gardens' growing dining and retail corridor
- Excellent visibility with vintage storefront charm
- Flexible for café, wine bar, specialty grocery, or boutique retail concepts
- Str