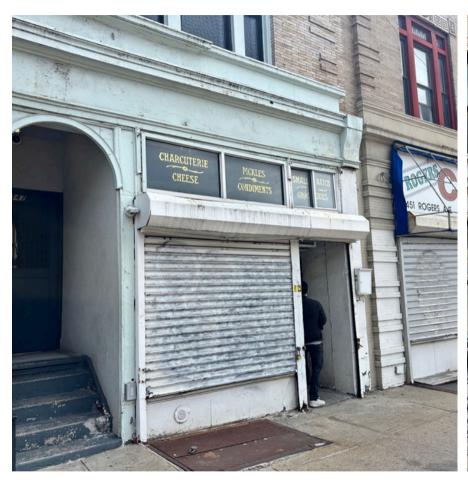

RENT**

**Upon Request** 

### **NEIGHBORS**

Rogers Garden - Popular neighborhood bar & restaurant with outdoor seating, Erv's - Specialty cocktail and coffee bar Parkside Plaza & Prospect Park - Just a short walk away PLG Coffee House and other neighborhood staples

#### **TRANSPORTATION**









# S

#### **COMMENTS**

- Located in the heart of Prospect Lefferts Gardens' growing dining and retail corridor
- Excellent visibility with vintage storefront charm
- Flexible for café, wine bar, specialty grocery, or boutique retail concepts
- Strong local community and increasing residential development in the area

### CONTACTS

**MEYER DAGMY** 

718-249-3613

m@modcre.com

**EDDIE MAMIYE** 

917-379-6719

e@modcre.com

**JACK DAGMY** 

718-249-3614

j@modcre.com



# **EXTERIOR IMAGES**





# **CONTACTS**

#### **MEYER DAGMY**

718-249-3613

m@modcre.com

#### **EDDIE MAMIYE**

917-379-6719

e@modcre.com

#### **JACK DAGMY**

718-249-3614

j@modcre.com



# **UNIT A INTERIOR IMAGES**







### **CONTACTS**

**MEYER DAGMY** 

718-249-3613

m@modcre.com

**EDDIE MAMIYE** 

917-379-6719

e@modcre.com

**JACK DAGMY** 

718-249-3614

j@modcre.com



### **UNIT B INTERIOR IMAGES**







### **CONTACTS**

**MEYER DAGMY** 

718-249-3613

m@modcre.com

**EDDIE MAMIYE** 

917-379-6719

e@modcre.com

**JACK DAGMY** 

718-249-3614

j@modcre.com



# **ADDITIONAL IMAGES**







# **CONTACTS**

**MEYER DAGMY** 

718-249-3613

m@modcre.com

**EDDIE MAMIYE** 

917-379-6719

e@modcre.com

**JACK DAGMY** 

718-249-3614

j@modcre.com



### **AREA MAP**



### **CONTACTS**

**MEYER DAGMY