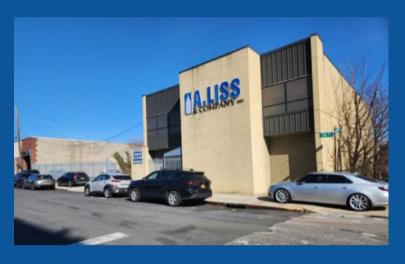

### **51-55 59th Place Maspeth, NY 11377**

8,920 Square Foot Building / 5,000 Square Foot Parking Lot

Perfect for Corporate
Headquarters, Contractors,
Service Providers,
Architectural Firms,
Wholesale, Showroom /
Manufacturing, Fabrication