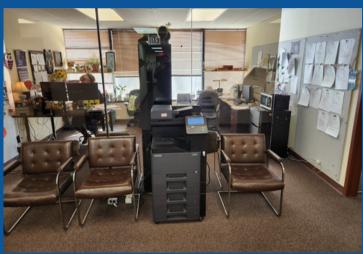

#### **SPACE HIGHLIGHTS**

- Fully air-conditioned building
- Heavy power 800 Amps / 3 Phase
- Showroom, Offices, Warehouse, Manufacturing, Storage, Fabrication
- M1-1 Zoned
- Beautifully Built Offices

\*Additional FAR with Potential to add an additional 5,000 square feet of building or parking area\*