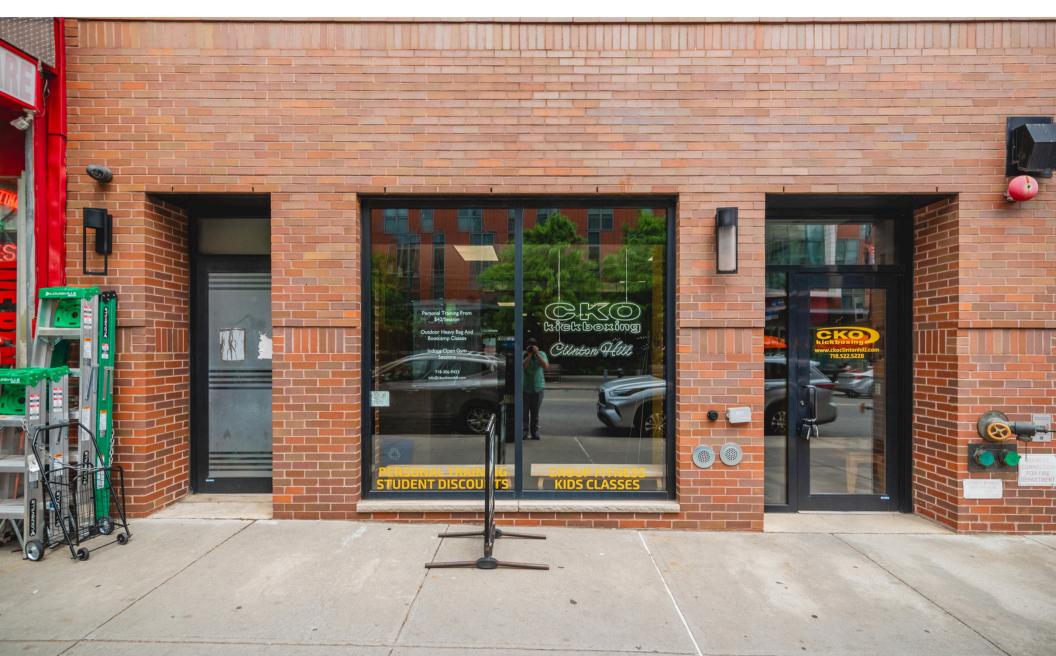

# CLINTON HILL, BROOKLYN, NY 525 MYRTLE AVENUE

MOD

## LOCATION

Myrtle Avenue between Grand Ave and Steuben Street

## SPACE

Ground Floor: 1700 SF Basement: 200 SF

## FRONTAGE

20 Feet

# COMMENTS

- Prime Retail at the Base of a Recently Constructed 25-unit Residential Condo Building
- Located in the Heart of Clinton Hill's Retail Corridor
- Former CKO Boxing
- Bathrooms in Place
- Dense Residential Area
- Directly Across from Pratt Institute with 5,000+
  Students
- All Uses Considered