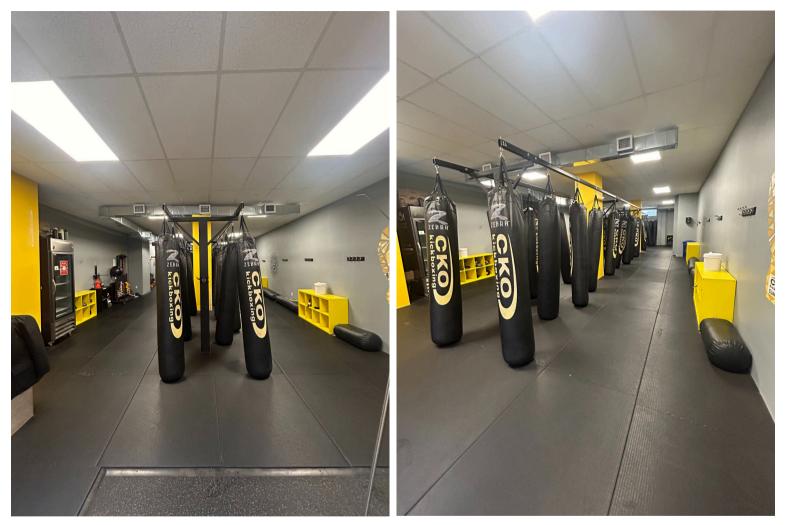

# **INTERIOR IMAGES**

# COMMENTS

- Prime Retail at the Base of a Recently Constructed 25-unit Residential Condo Building
- Located in the Heart of Clinton Hill's Retail Corridor
- Former CKO Boxing
- Bathrooms in Place
- Dense Residential Area
- Directly Across from Pratt Institute with 5,000+
  Students
- All Uses Considered