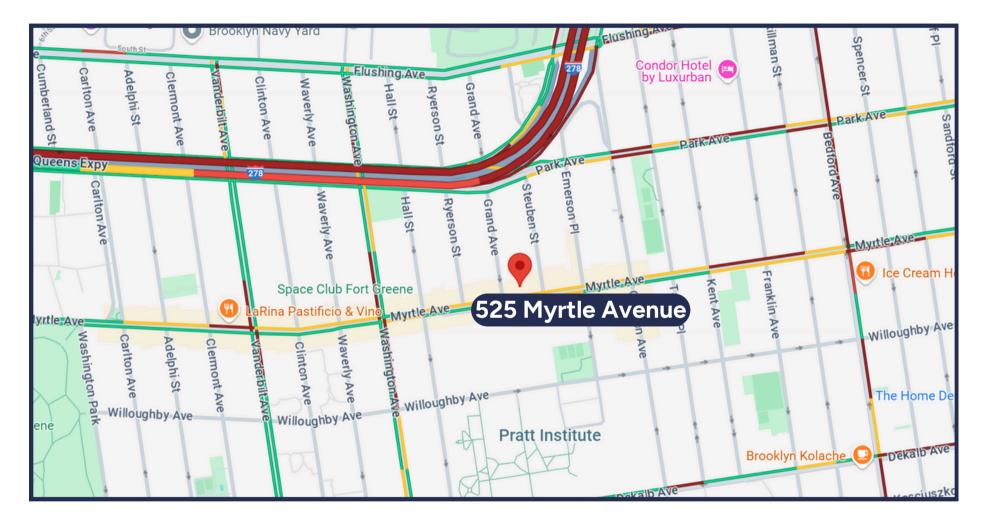

# CLINTON HILL, BROOKLYN, NY 525 MYRTLE AVENUE

MOD

## LOCATION

Myrtle Avenue between Grand Ave and Steuben Street

### **NEIGHBORS**

Bond Vet, Starbucks (coming soon), Pratt Institute, UPS, Bergen Bagels, Blick Art Supplies, Dunkin Donuts, TD Bank, Khim's Millenium Market, European Wax Center, Key Food, Medrite Urgent Care, Dogtopia