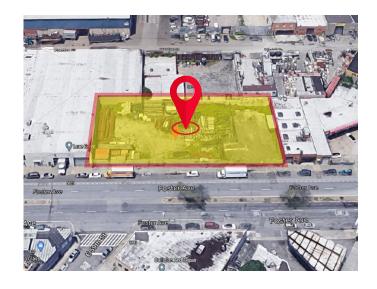

#### **PROPERTY INFORMATION**

LOCATION Between East 59th St & Ralph Ave on Foster Ave

BLOCK / LOT 7932 / 327, 329, 331, 336

TOTAL LOT SF 24,000

LOT DIMENSIONS 240' FT x 100 FT' Deep

ZONING M1-1

MAX FAR

PROPERTY TAX LOT 327 \$7,795.96 2021-2022 LOT 329 \$8,517.80

Kings Highway

Foster Ave