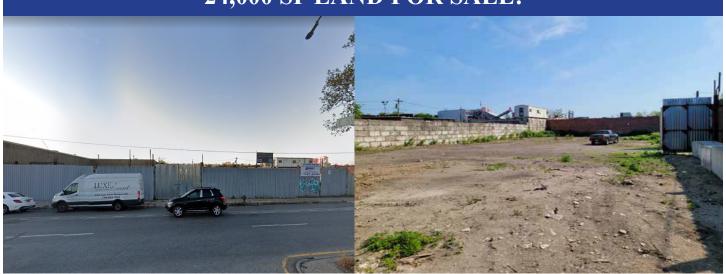

## 24,000 SF LAND FOR SALE!

#### **PROPERTY INFORMATION**

LOCATION Between East 59th St & Ralph Ave on Foster Ave

BLOCK / LOT 7932 / 327, 329, 331, 336

TOTAL LOT SF 24,000

LOT DIMENSIONS 240' FT x 100 FT' Deep

ZONING M1-1

MAX FAR

PROPERTY TAX LOT 327 \$7,795.96 2021-2022 LOT 329 \$8,517.80