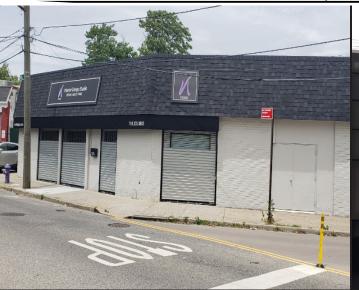

# 6313 Mill Lane, Brooklyn, NY 11234

Modern 2,000 SF Office / Storage Space with Small Yard

## **Property Information**

Location: Corner of Mill Lane & East 64th St

Block / Lot: 8385 - 56 Zoning: R3-2 & C2-2 Lot SF: Approx. 5,265