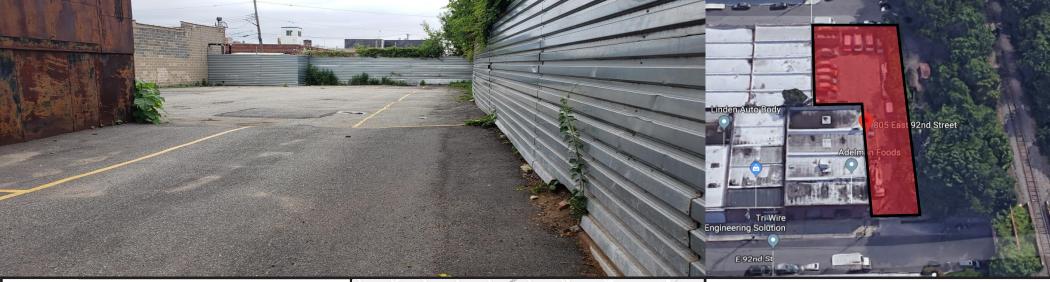

## 805 East 92nd Street, Brooklyn, NY 11236

## 10,000 SF of Prime Paved Land For Lease

## **Property Information**

**Location:** Between Ditmas Avenue

and Avenue D

Zoning:M1-1

Land SF: 10,000

## WELL LIT AREA

\$ 10.00 PSF

Ditmas Ave

Roads:

**Transportation** 

Foster Ave

LEASE PRICE

Linden Blvd