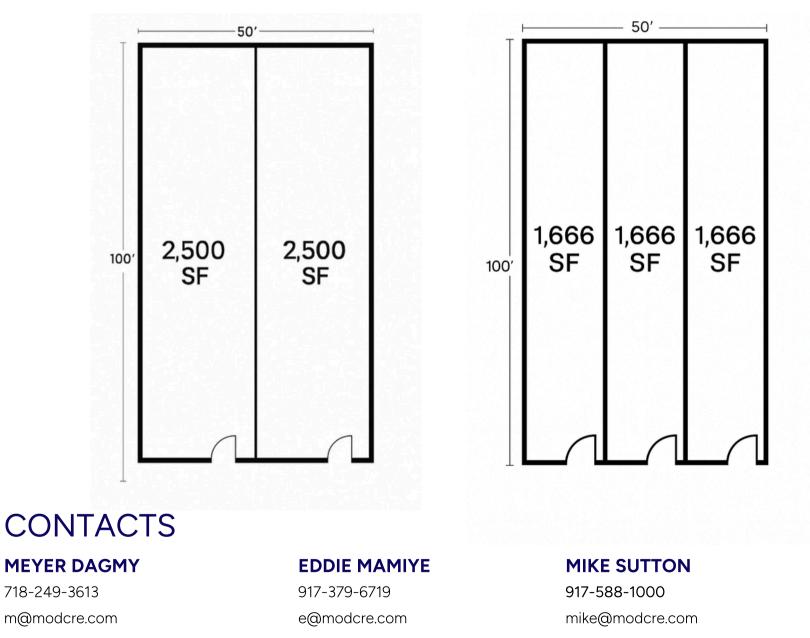

# **POTENTIAL DIVISION FLOOR PLAN**

2774 CONEY ISLAND AVE, BROOKLYN, NY 11235

© 2024 MOD Commercial Realty LLC. All information provided is deemed reliable, but is not guaranteed and should be independently verified.

## SIZE

Ground Floor: 5,000 SF Basement: 2,000 SF

### FRONTAGE

50 Feet