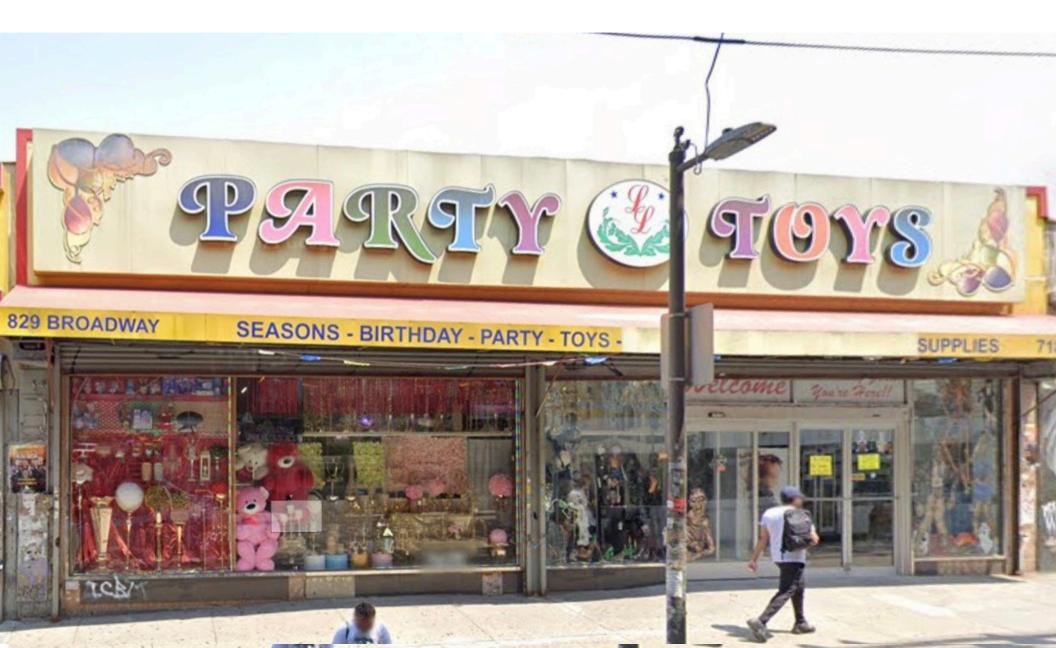

# Williamsburg, Brooklyn NY 829 Broadway

## COMMENTS

- Former party supply store
- Prime location surrounded by National Tenants
- One block from Woodhull Hospital
- Single story building, high ceilings, wide frontage with large signage opportunity
- Heavy Foot Traffic
- Divisions Considered
- All Uses Considered

### FRONTAGE

50 Feet