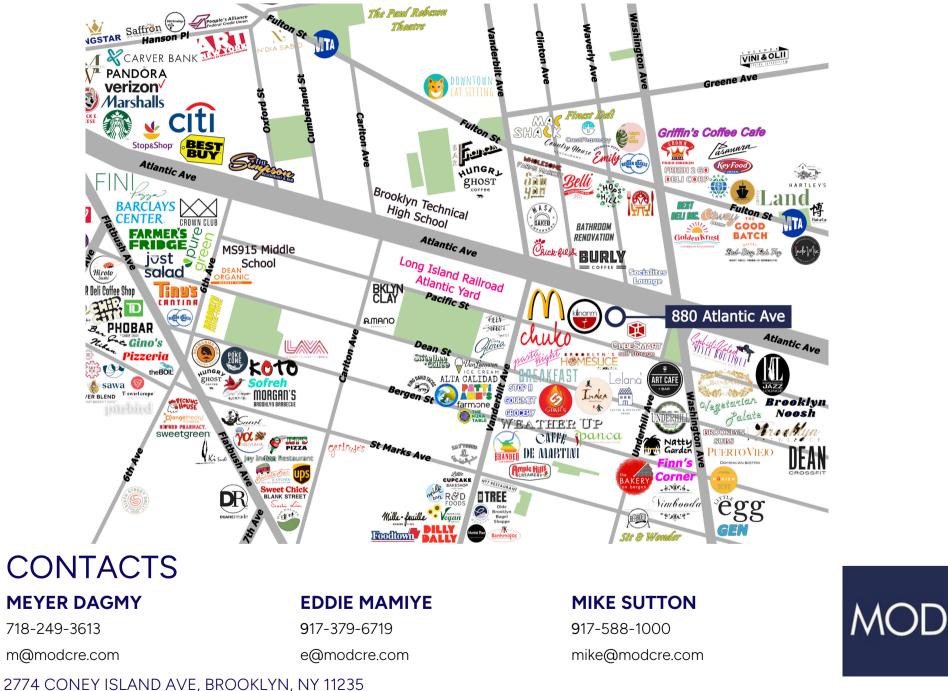

# AREA MAP

© 2024 MOD Commercial Realty LLC. All information provided is deemed reliable, but is not guaranteed and should be independently verified.

## **NEIGHBORS**

Barclay's Center, McDonald's, Chick-fil-A, Best Buy, Shake Shack, Life Time, Dunkin' Donuts, The Axel, LIRR, Ciao Gloria, Van Leeuwen Ice Cream, Caffè De Martini