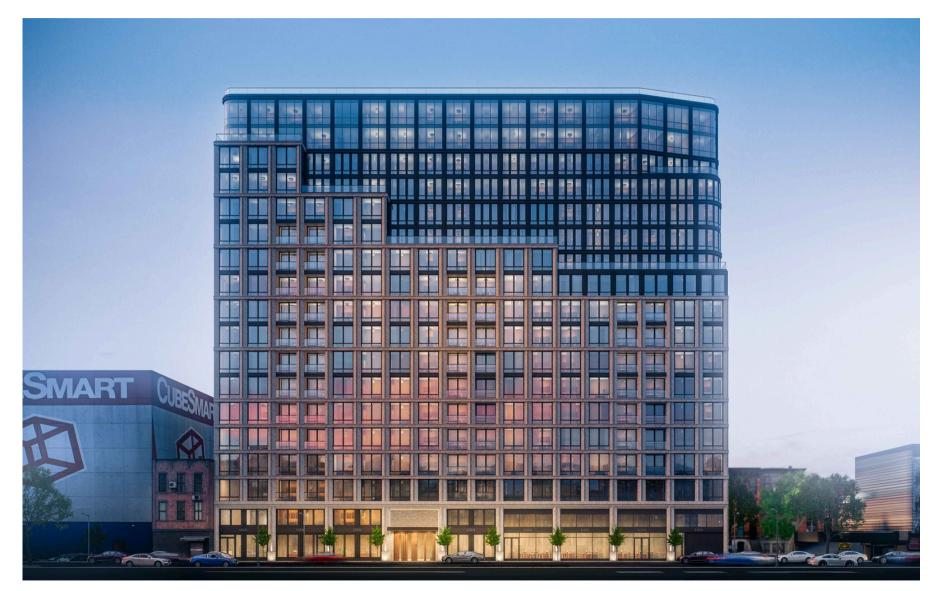

# PROSPECT HEIGHTS, BROOKLYN, NY 880 ATLANTIC AVENUE MOD

# SUPERMARKET FOR LEASE

## COMMENTS

- Space qualifies for Fresh program
- At the base of a new construction 250-unit Residential Development
- Surrounded by thriving new development with strong demand for grocery & fresh food options
- High ceilings, wide frontage, and dedicated loading area for convenience and efficiency
- Close proximity to Barclays Center, LIRR, and multiple subway lines (C, 2, 3, 4, 5, B, Q)
- Parking spots available
- Venting in place