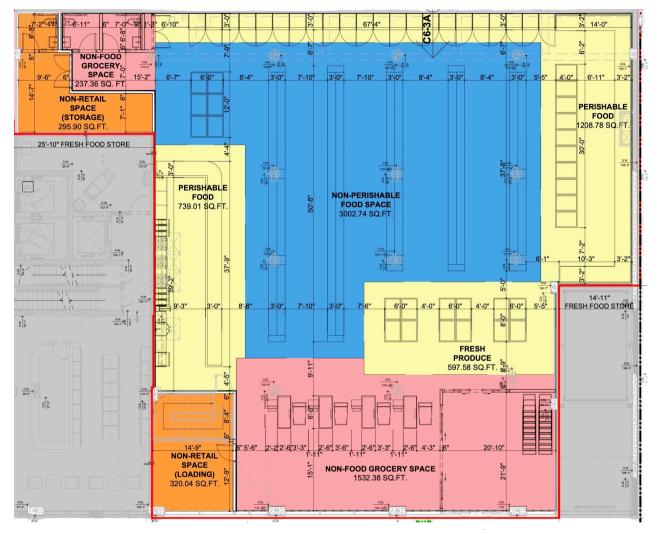

MENTS

- Space qualifies for Fresh program
- At the base of a new construction 250-unit Residential Development
- Surrounded by thriving new development with strong demand for grocery & fresh food options
- High ceilings, wide frontage, and dedicated loading area for convenience and efficiency
- Close proximity to Barclays Center, LIRR, and multiple subway lines (C, 2, 3, 4, 5, B, Q)
- Parking spots available
- Venting in place

# CONTACTS

#### **MEYER DAGMY**

718-249-3613

m@modcre.com

#### EDDIE MAMIYE

**9**17-379-6719 e@modcre.com

#### **MIKE SUTTON**

917-588-1000 mike@modcre.com



2774 CONEY ISLAND AVE, BROOKLYN, NY 11235

© 2024 MOD Commercial Realty LLC. All information provided is deemed reliable, but is not guaranteed and should be independently verified.

# **FLOOR PLAN**



# CONTACTS

#### **MEYER DAGMY**

718-249-3613

m@modcre.com

#### **EDDIE MAMIYE**

917-379-6719 e@modcre.com MIKE SUTTON 917-588-1000 mike@modcre.com



#### 2774 CONEY ISLAND AVE, BROOKLYN, NY 11235

© 2024 MOD Commercial Realty LLC. All information provided is deemed reliable, but is not guaranteed and should be independently verified.

# AREA MAP



© 2024 MOD Commercial Realty LLC. All information provided is deemed reliable, but is not guaranteed and should be independently verified.