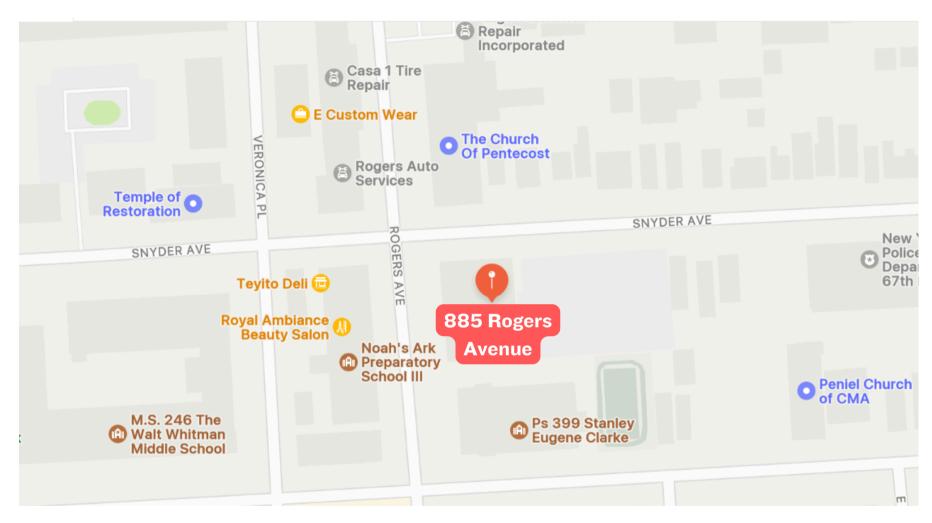

## **AREA RETAIL**

## **NEIGHBORS**

Target, CVS, Food Bazaar, Chai Care, City MD, Old Navy, Planet Fitness, iHop, AT&T, Popeyes, Associates Supermarket, Wing Stop, McDonald's, Burlington, Rite Aid, Chase, Citibank, Snipes, and Kings County Hospital

#### **LOCATION**

Southeast corner of Snyder and Rogers Avenues