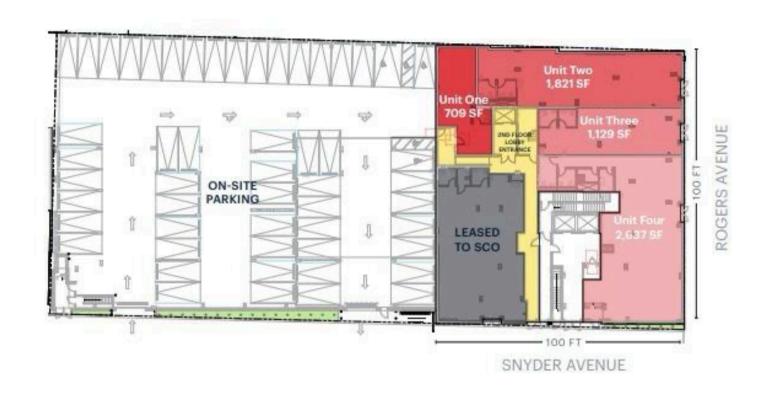

# **FLOOR PLAN**

## **GROUND FLOOR - RETAIL, OFFICE, MEDICAL SPACE**

## **SPACE**

Ground Floor: 6,296 SF

#### COMMENTS

- 6,296 SF of flexible space.
- Combine or divide spaces as needed.
- 25-year tax abatement available.
- Snyder Ave entrance with two elevators.
- On-site parking for tenants and visitors.
- 100+ residential units nearby.
- Direct lobby access to parking.
- Landlord offers custom build-outs.
- Modern space with supportive landlord.