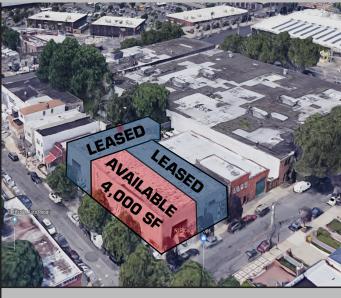

## 900 East 92nd St, Brooklyn, NY 11236

Prime 4,000 SF Warehouse For Lease

# Property Information

Location: Corner of Krier PL

& East 92nd St

Block / Lot: 8124 - 75

Zoning: M1-1

Lot SF: Approx. 15,100

- 3,500 SF Mezz.
- 500 SF Office Space (2nd FL)
- Fireproof Warehouse
- Fully Sprinklered
- Roof height: 23 ft
- Ground elevation: 25 ft