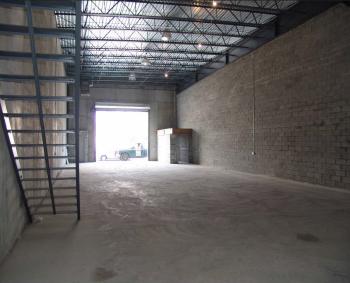

# Property Information

Location: Corner of Krier PL

& East 92nd St

Block / Lot: 8124 - 75

Zoning: M1-1

Lot SF: Approx. 15,100

- 3,500 SF Mezz.
- 500 SF Office Space (2nd FL)
- Fireproof Warehouse
- Fully Sprinklered
- Roof height: 23 ft
- Ground elevation: 25 ft