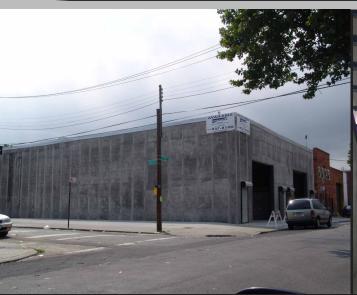

## 900 East 92nd St, Brooklyn, NY 11236

Prime 4,000 SF Warehouse For Lease

# Property Information

Location: Corner of Krier PL

& East 92nd St

Block / Lot: 8124 - 75

Zoning: M1-1

Lot SF: Approx. 15,100

- 3,500 SF Mezz.
- 500 SF Office Space (2nd FL)
- Fireproof Warehouse
- Fully Sprinklered
- Roof height: 23 ft
- Ground elevation: 25 ft