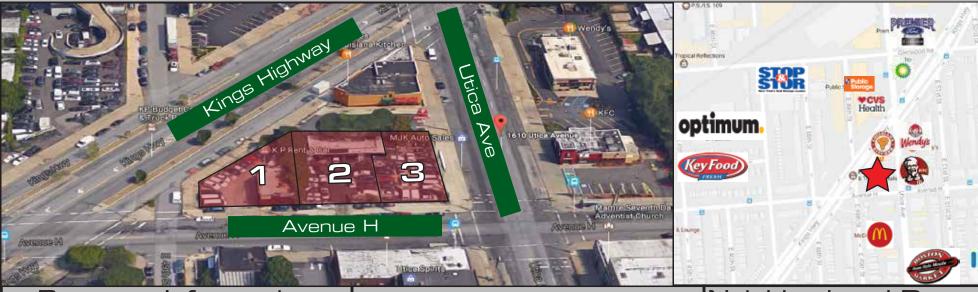

### Property Information

Location: Utica Ave, Kings Hwy

& Ave H

Block / Lot: 7733 - 1 / 8

Zoning: M1-1

Lot SF: Approx. 19,000

## Neighboring Tenants

- Popeyes
- Wendys
- KFC
- Mc Donalds
- CVS

For complete offering information or inspection, please contact the exclusive agent

# Neighborhood Description

Located on a 3 street frontage intersecting Kings Highway, Utica Ave and Avenue H. The lot is approximately 19,000 Square feet. The M1-1 Zoned Lot is ideal for a retail shopping center. The lot has tremendous visibility and massive car count. (25,000 - 75,000 Cars Per Day)