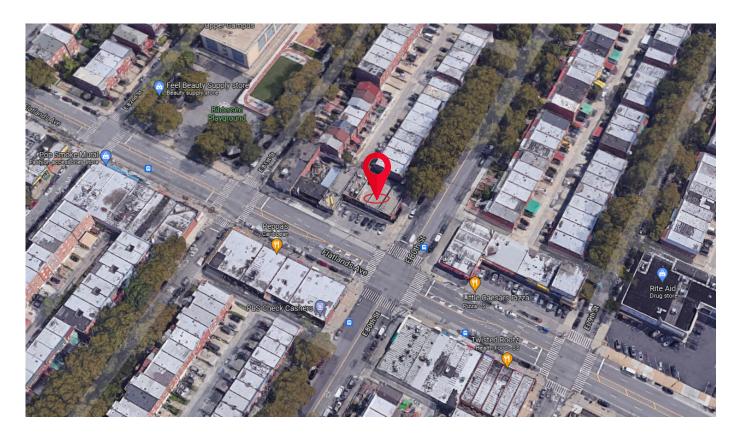

#### **LOCATION**

#### PROPERTY INFORMATION

**LOCATION** Corner Flatlands Ave, and

E 80th St

BLOCK / LOT 8017 / 36

**FLOOR SF** 3,600 (Possible Division)

#### **TRANSPORTATION**

**TRAIN** 

**B6** 

BM2

**ROADS** 

**BUS** 

FLATLANDS AVE E 80<sup>TH</sup> ST

E 81<sup>ST</sup> ST