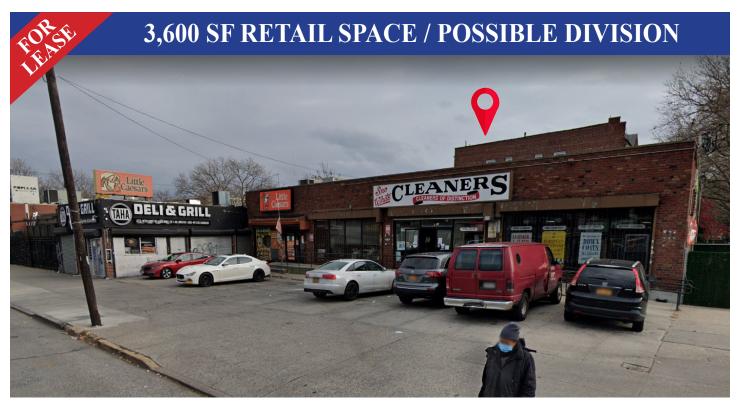

# 3,600 SF RETAIL SPACE / POSSIBLE DIVISION

# 8002 FLATLANDS AVE, **BROOKLYN, NY 11236**

#### PROPERTY INFORMATION

**LOCATION** Corner Flatlands Ave, and

E 80th St

BLOCK / LOT 8017 / 36

**FLOOR SF** 3,600 (Possible Division)