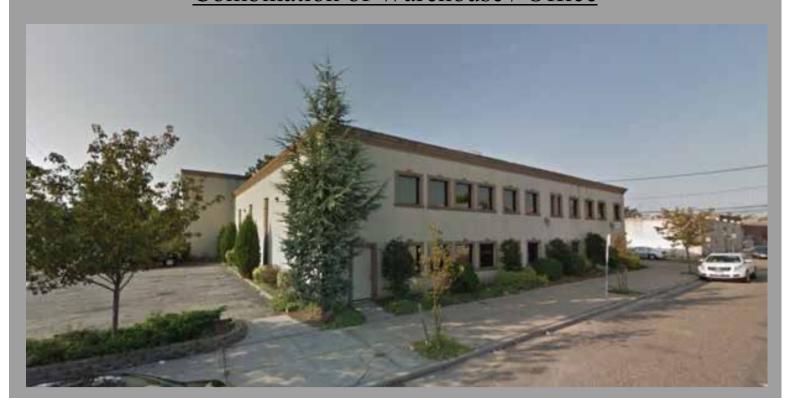

# 958 Church St Baldwin, NY 11510

# 23,000 SF Industrial building for Lease Combination of Warehouse / Office

#### **SPACE DETAILS**

- 24' Ceilings
- 1 Drive-In
- 2 Loading Docks Can handle 53' trailers
- Exhaust fans throughout warehouse
- HVAC in offices
- 2 Floors of office space
- 800 AMPS
- 19,000 SF warehouse on ground
- 2,000 SF office on ground
- 2,000 SF office on 2nd floor
- 8,000 SF of mezzanine (not included in building square footage)
- 3500 SF parking lot adjacent to building
- 9600 SF parking lot available across the street
- Mezzanine loading via lift
- Easy Access to Sunrise Highway
- 1 Mile from Baldwin LIRR Station