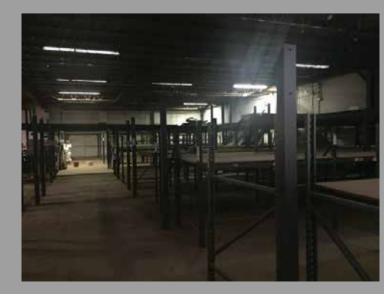

#### **SPACE DETAILS**

- 24' Ceilings
- 1 Drive-In
- 2 Loading Docks Can handle 53' trailers
- Exhaust fans throughout warehouse
- HVAC in offices
- 2 Floors of office space
- 800 AMPS
- 19,000 SF warehouse on ground
- 2,000 SF office on ground
- 2,000 SF office on 2nd floor
- 8,000 SF of mezzanine (not included in building square footage)
- 3500 SF parking lot adjacent to building
- 9600 SF parking lot available across the street
- Mezzanine loading via lift
- Easy Access to Sunrise Highway
- 1 Mile from Baldwin LIRR Station