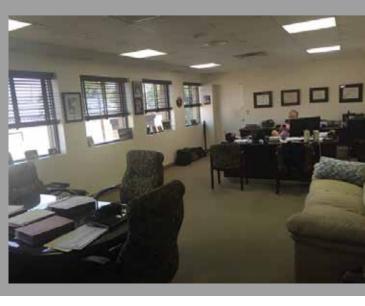

#### **SPACE DETAILS**

- 24' Ceilings
- 1 Drive-In
- 2 Loading Docks Can handle 53' trailers
- Exhaust fans throughout warehouse
- HVAC in offices
- 2 Floors of office space
- 800 AMPS
- 19,000 SF warehouse on ground
- 2,000 SF office on ground
- 2,000 SF office on 2nd floor
- 8,000 SF of mezzanine (not included in building square footage)
- 3500 SF parking lot adjacent to building
- 9600 SF parking lot available across the street
- Mezzanine loading via lift
- Easy Access to Sunrise Highway
- 1 Mile from Baldwin LIRR Station