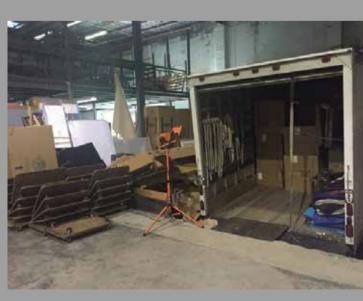

#### **SPACE DETAILS**

- 24' Ceilings
- 1 Drive-In
- 2 Loading Docks Can handle 53' trailers
- Exhaust fans throughout warehouse
- HVAC in offices
- 2 Floors of office space
- 800 AMPS
- 19,000 SF warehouse on ground
- 2,000 SF office on ground
- 2,000 SF office on 2nd floor
- 8,000 SF of mezzanine (not included in building square footage)
- 3500 SF parking lot adjacent to building
- 9600 SF parking lot available across the street
- Mezzanine loading via lift
- Easy Access to Sunrise Highway
- 1 Mile from Baldwin LIRR Station